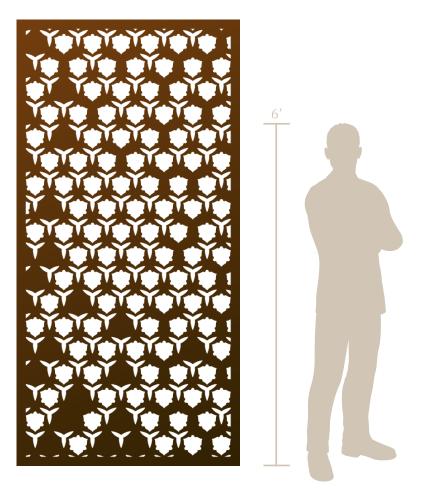

## Apiary<sup>©</sup> (APY)

Some of the most interesting patterns are taken directly from nature. Waves in the ocean, nautical shells, and the even the repetitions in a field of wheat. This progressive honeycomb-inspired pattern certainly takes some artistic liberties, but allows for a wide variety of panel types.

| 5/10     |
|----------|
| 4/10     |
| 9/10     |
| 7/10     |
| 6/10     |
| 8/10     |
| 33% Open |
|          |