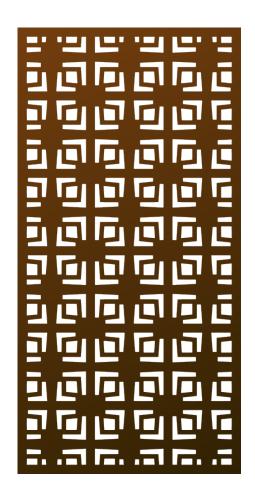

## Breeze Block<sup>©</sup> (BRE)

A modern tribute to iconic decorative concrete blocks that shaped architectural charm for decades. Bold geometry and rhythmic interplay of light and shadow channel mid-century nostalgia with a contemporary edge. Crisp, interlocking forms create movement—structured yet effortless, timeless yet modern.

| Shade Score               | 7/10     |
|---------------------------|----------|
| Privacy Score             | 6/10     |
| Biomimicry Score          | 3/10     |
| Structural Strength Score | 7/10     |
| Small Hole Size Score     | 7/10     |
| MESH Score                | 6/10     |
| Openness                  | 28% Open |

## **ADDITIONAL INFORMATION**

• Guardrail Compliant (4" sphere)

All Parasoleil patterns, products, and designs are copyright/trademark/patent protected. Any unauthorized use, including representation, production, or manufacturing, is prohibited under law.