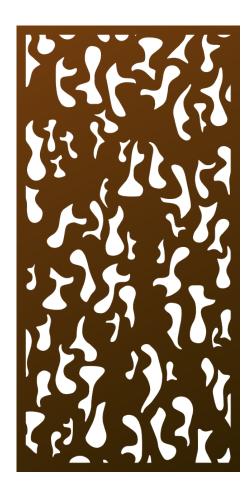

## Dublevey<sup>©</sup> (DUB)

The first iteration of this pattern was called Victorian Arms, but proved, after testing, to be less than structural. Dublevey abstracts the core elements of that pattern and creates modern canvas that floats with a repeated collection of a dozen similar shapes. Use on its own or as an accent.

| Shade Score               | 6/10     |
|---------------------------|----------|
| Privacy Score             | 7/10     |
| Biomimicry Score          | 6/10     |
| Structural Strength Score | 9/10     |
| Small Hole Size Score     | 5/10     |
| MESH Score                | 1/10     |
| Openness                  | 14% Open |
|                           |          |