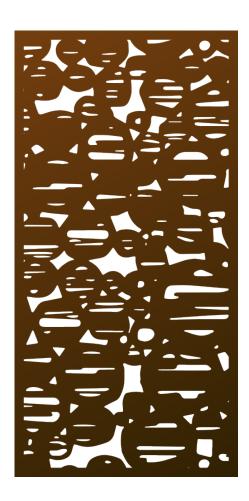

## Eagle Lake Agate<sup>©</sup> (ELK)

Inspired by collecting smooth garnets, rough granite, and other rocks sparkling in the shallow water as the other kids took their swim test at camp. Eagle Lake Agate can be easily cropped for railings and many other applications.

| Shade Score               | 5/10     |
|---------------------------|----------|
| Privacy Score             | 7/10     |
| Biomimicry Score          | 8/10     |
| Structural Strength Score | 9/10     |
| Small Hole Size Score     | 4/10     |
| MESH Score                | 3/10     |
| Openness                  | 23% Open |
|                           |          |