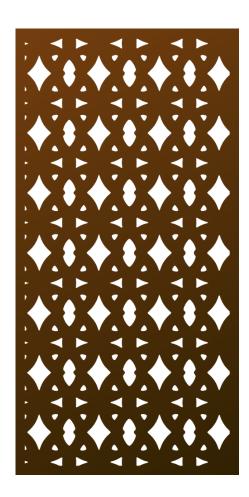

## Eckleburg<sup>©</sup> (ECK)

This iconic pattern is inspired by the royal culture of ancient Egypt as much as it takes from America in the roaring 20's when living was high and expectations were even higher. This pattern blends many different styles and ends up reflecting on the repetition of history. To be used in all applications.

| Shade Score               | 6/10     |
|---------------------------|----------|
| Privacy Score             | 6/10     |
| Biomimicry Score          | 4/10     |
| Structural Strength Score | 8/10     |
| Small Hole Size Score     | 5/10     |
| MESH Score                | 6/10     |
| Openness                  | 25% Open |
| ·                         |          |

## **ADDITIONAL INFORMATION**

• Guardrail Compliant (4" sphere)

All Parasoleil patterns, products, and designs are copyright/trademark/patent protected. Any unauthorized use, including representation, production, or manufacturing, is prohibited under law.