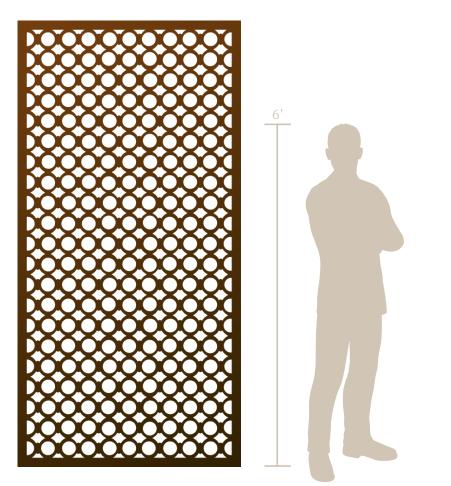

## Fathoms<sup>©</sup> (FTH)

The sea. The sea is the greatest and most complex frontier. The universe is far reaching, but explainable in mathematical terms. The ocean, swimming with incalculable things, is the cradle of life. The further we go under, the more we understand. Slow your breathing. Listen to it all happening around you. Feel the rhythms. You, too, are a creature of the deep.

| Shade Score               | 2/10     |
|---------------------------|----------|
| Privacy Score             | 2/10     |
| Biomimicry Score          | 7/10     |
| Structural Strength Score | 9/10     |
| Small Hole Size Score     | 7/10     |
| MESH Score                | 10/10    |
| Openness                  | 49% Open |
|                           |          |

## ADDITIONAL INFORMATION

• Guardrail Compliant (4" sphere)

All Parasoleil patterns, products, and designs are copyright/trademark/patent protected. Any unauthorized use, including representation, production, or manufacturing, is prohibited under law.