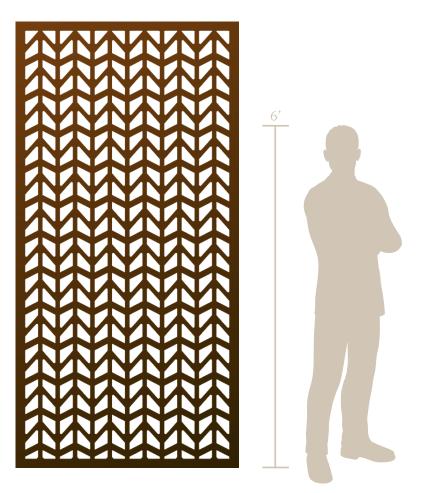

## Flight Path<sup>©</sup> (FTP)

The graceful interconnection of airplane tail fins captures the essence of flight, where engineering and movement merge. Angular lines evoke air's fluidity, symbolizing life's ever-changing paths. Changing perspectives reveal a balance of strength and grace, celebrating life's dynamic flow.

| 6/10     |
|----------|
| 4/10     |
| 1/10     |
| 6/10     |
| 8/10     |
| 7/10     |
| 40% Open |
|          |