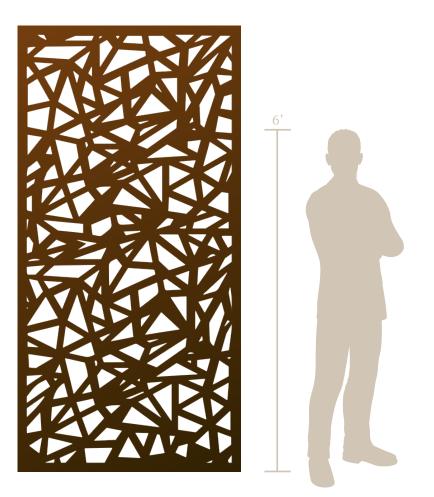

## Fractal<sup>©</sup> (FTL)

Fractals are both natural and manmade, they explain as much about the structure of the world around us as String Theory. Some say you can only fold a piece of paper in half eight times, but fractal models allow for infinite divisions.

| 3/10     |
|----------|
| 6/10     |
| 9/10     |
| 8/10     |
| 7/10     |
| 7/10     |
| 35% Open |
|          |