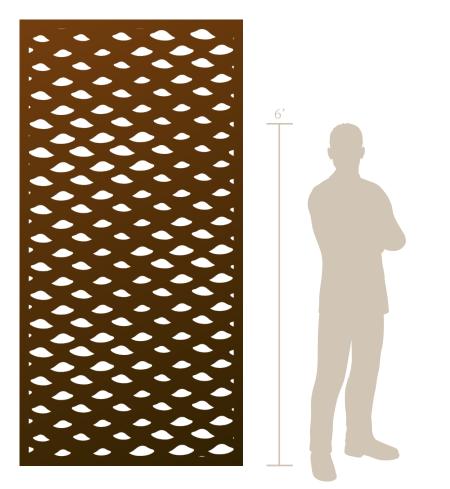

## Freestyle<sup>©</sup> (FRE)

Dynamic lines of ski moguls capture the energy and rhythm of the slopes. A skier carving their line evokes exhilaration, with sharp angles and flowing curves balancing motion and structure. Freestyle celebrates precision and adventure in any space.

| Shade Score               | 7/10     |
|---------------------------|----------|
| Privacy Score             | 7/10     |
| Biomimicry Score          | 8/10     |
| Structural Strength Score | 10/10    |
| Small Hole Size Score     | 9/10     |
| MESH Score                | 6/10     |
| Openness                  | 17% Open |
|                           |          |