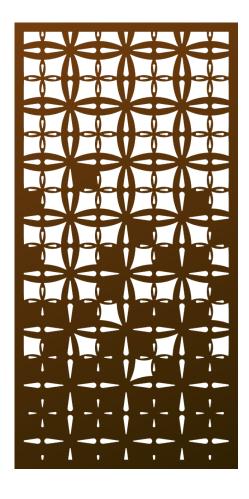

## Herrington<sup>©</sup> (HER)

An instant classic developed in the same family as Geneva, Sampoerna, and Balambra. It blends pillows of modular designs within a structural grid. Its strong, soft lines give dimension and depth to many architectural styles and applications. Being so close to 50% open, this pattern also works well in shade applications for zealous fire restrictions.

| Shade Score               | 1/10     |
|---------------------------|----------|
| Privacy Score             | 2/10     |
| Biomimicry Score          | 1/10     |
| Structural Strength Score | 9/10     |
| Small Hole Size Score     | 4/10     |
| MESH Score                | 8/10     |
| Openness                  | 35% Open |