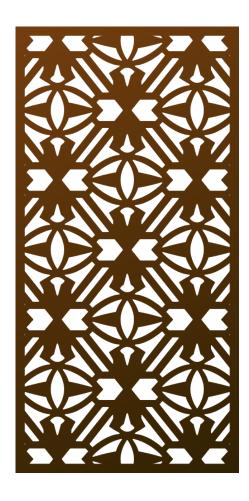

## Horus<sup>©</sup> (HOR)

Slain by his brother Set, risen again by his devoted wife. Horus watched over his world seeing all the beauty that was ancient Egypt. The bold shapes evenly repeated in this pattern remind us of the simple beauty of hieroglyphs.

| Shade Score               | 4/10     |
|---------------------------|----------|
| Privacy Score             | 6/10     |
| Biomimicry Score          | 4/10     |
| Structural Strength Score | 8/10     |
| Small Hole Size Score     | 5/10     |
| MESH Score                | 7/10     |
| Openness                  | 39% Open |
|                           |          |

## **ADDITIONAL INFORMATION**

• Guardrail Compliant (4" sphere)

All Parasoleil patterns, products, and designs are copyright/trademark/patent protected. Any unauthorized use, including representation, production, or manufacturing, is prohibited under law.