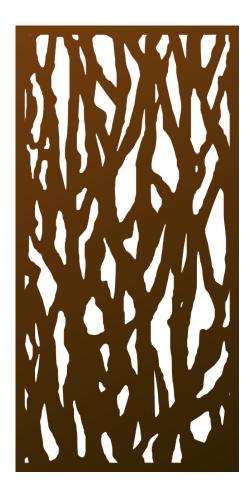

## Quiet Wood<sup>©</sup> (QWD)

An old-growth forest, a grove of trees behind the neighborhood, a backpacking in a national park. Think of it what you will. This has strong, organic lines that soften the architecture and, if done well, can create welcoming spaces people will want to use.

| Shade Score               | 5/10     |
|---------------------------|----------|
| Privacy Score             | 6/10     |
| Biomimicry Score          | 10/10    |
| Structural Strength Score | 3/10     |
| Small Hole Size Score     | 3/10     |
| MESH Score                | 5/10     |
| Openness                  | 24% Open |
|                           |          |