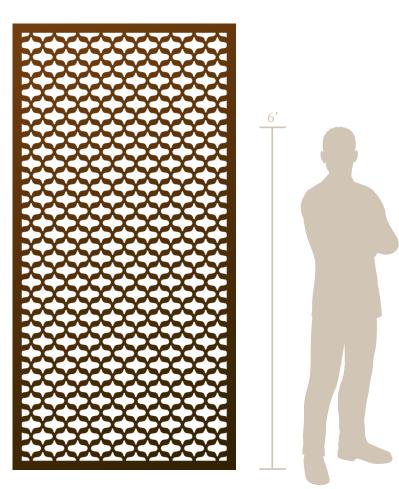

## Seville<sup>©</sup> (SVL)

The alcazar Palace is home to the largest collection of hand painted tiles from the Moorish Almohad dynasty. Strolling through the gardens and covered pesados of the Alcazar Palace is a feast for the eyes, and the soul for that matter. This MESH pattern takes cues from those intricate tiles and creates a background that evokes the rich architectural history and romance of Andalusia's greatest city.

| Shade Score               | 2/10     |
|---------------------------|----------|
| Privacy Score             | 1/10     |
| Biomimicry Score          | 4/10     |
| Structural Strength Score | 8/10     |
| Small Hole Size Score     | 8/10     |
| MESH Score                | 7/10     |
| Openness                  | 46% Open |
|                           |          |