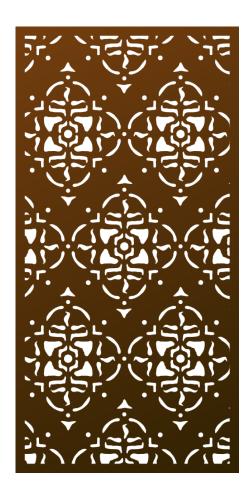

## Talavera<sup>©</sup> (TLV)

A celebration of rhythm and heritage, where old-world craftsmanship meets modern artistry. Traditional Mexican tiles capture the spirit of the Southwest through flowing symmetry and rich tradition that echoes the warmth, vibrance, and storytelling of generations of artisanal design.

| Shade Score               | 7/10     |
|---------------------------|----------|
| Privacy Score             | 8/10     |
| Biomimicry Score          | 5/10     |
| Structural Strength Score | 9/10     |
| Small Hole Size Score     | 7/10     |
| MESH Score                | 1/10     |
| Openness                  | 17% Open |
|                           |          |