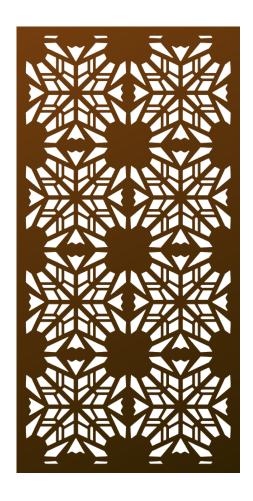

## Tapestry<sup>©</sup> (TAP)

Carole King's masterpiece. The greatest album of all time? We think so. The intricacy and delicate balance of her music, lyrics, and timing inspired this pattern that effortlessly takes you on a beautiful journey.

| Shade Score               | 7/10     |
|---------------------------|----------|
| Privacy Score             | 8/10     |
| Biomimicry Score          | 6/10     |
| Structural Strength Score | 10/10    |
| Small Hole Size Score     | 8/10     |
| MESH Score                | 7/10     |
| Openness                  | 25% Open |
|                           |          |

## **ADDITIONAL INFORMATION**

• Guardrail Compliant (4" sphere)