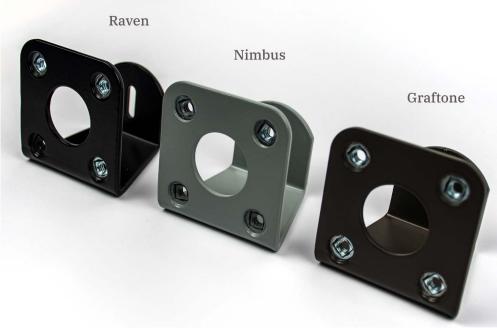

### Graftone™

Our most popular hardware and frame finish, this versatile brown accent is an ideal color to place alongside any of our brown based panel finishes. It has the unique ability to "melt" away behind the panel finish while drawing almost no attention to itself.

### Nimbus™

Deriving it's name from the cloudy skies, this matte grey finish holds up nicely against any of our silver based finishes, and is the perfect accent for the bold green or orange of some of our Patina Powdercoats.

### Raven™

The quintessential understatement color – subtle as well as slimming. This matte black finish can be used with any and all of our panel finishes, the choice is yours. If you are looking to make your hardware truly disappear, then this is the finish for you.