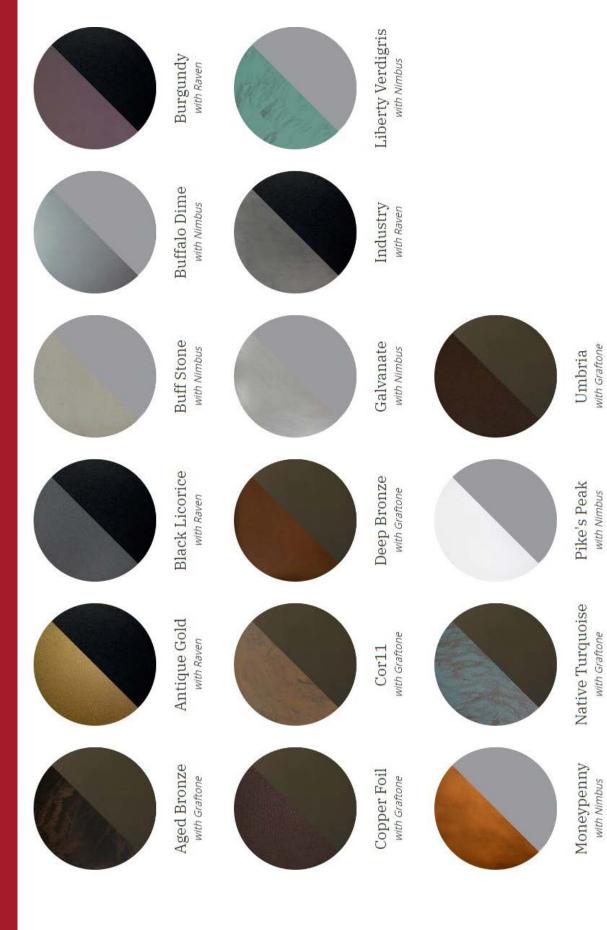

ntial understatement color – subtle as well as slimming. This matte black finish can be used with any and all of our panel finishes, the choice is yours. If you are looking to make your hardware truly disappear, then this is the finish for you.

### **WARRANTY**

Parasoleil warrants all hardware assemblies to be free from defects in workmanship and materials, under normal use and conditions, for a period of one (1) year for the original invoice date. This warranty covers assembly of hardware components as well as standard color finish application and adhesion, and does not apply to custom finished hardware.



## Parasoleil

303.589.4524 hello@parasoleil.com parasoleil.com

# Recommended Structure & Hardware Finish Pairings

## Parasoleil

303.589.4524 hello@parasoleil.com parasoleil.com