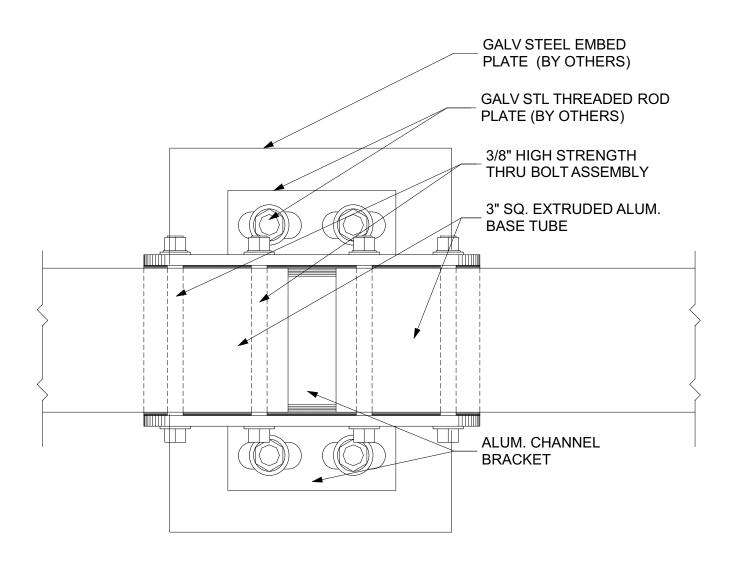

#### CHANNEL BRACKET CONNECTION

#### CHANNEL BRACKET CONNECTION SECT

SCALE: 6" = 1'-0"