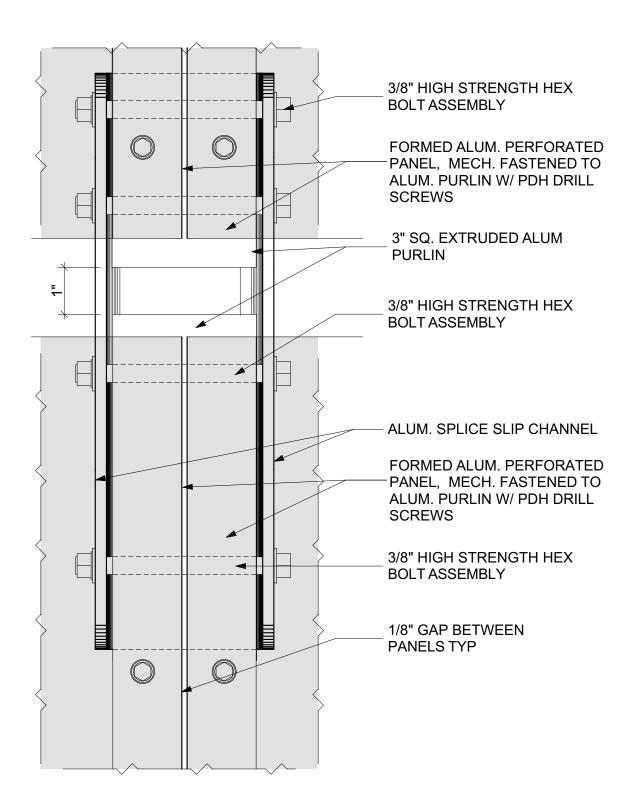

#### VERT SLIP JOINT FRONT VIEW

SCALE: 6" = 1'-0"

#### VERT SLIP JOINT SIDE VIEW