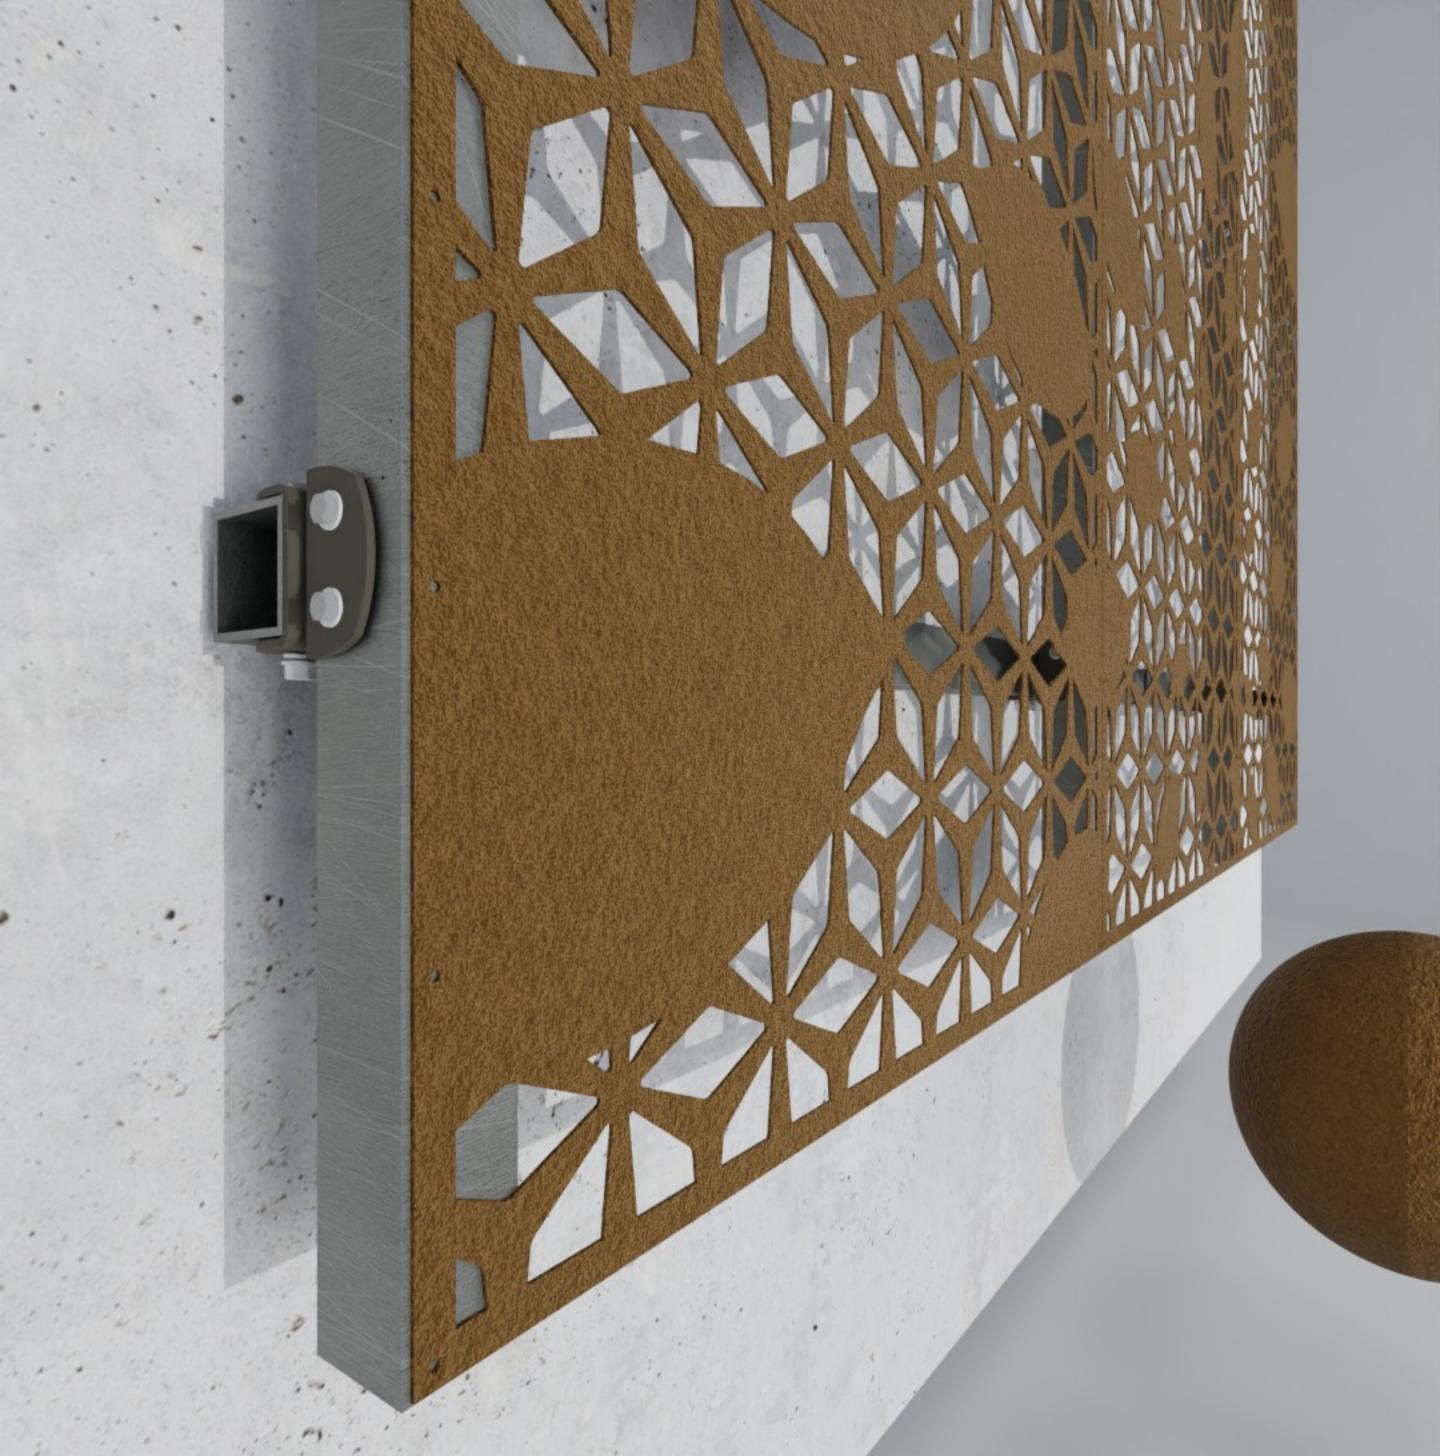

Parasoleil

## ParaClad™ 200 Connection Details



### PARACLAD 200 BASE DRAWING





#### **BOTTOM CONDITION**



#### **EDGE CONDITION - FRONT**



#### CHANNEL BRACKET CONNECTION





#### CHANNEL BRACKET CONNECTION SECT

SCALE: 6" = 1'-0"



#### VERT SLIP JOINT FRONT VIEW

SCALE: 6" = 1'-0"



#### VERT SLIP JOINT SIDE VIEW





#### **UCON CONNECTOR FRONT**

SCALE: 6" = 1'-0"



# 8

#### **UCON CONNECTOR - SIDE**

SCALE: 6" = 1'-0"









Contact Parasoleil for complete specifications, installation requirements and warranty coverage.

All Parasoleil patterns are protected under copyright law. Copying, modifying, or any unauthorized use of these patterns is strictly prohibited.

We look forward to hearing from you.

6510 W. 91st Avenue, Suite 100 Westminster, CO 80031 Phone | (303) 327-9997 Email | hello@parasoleil.com **f** /ParasoleilUSA