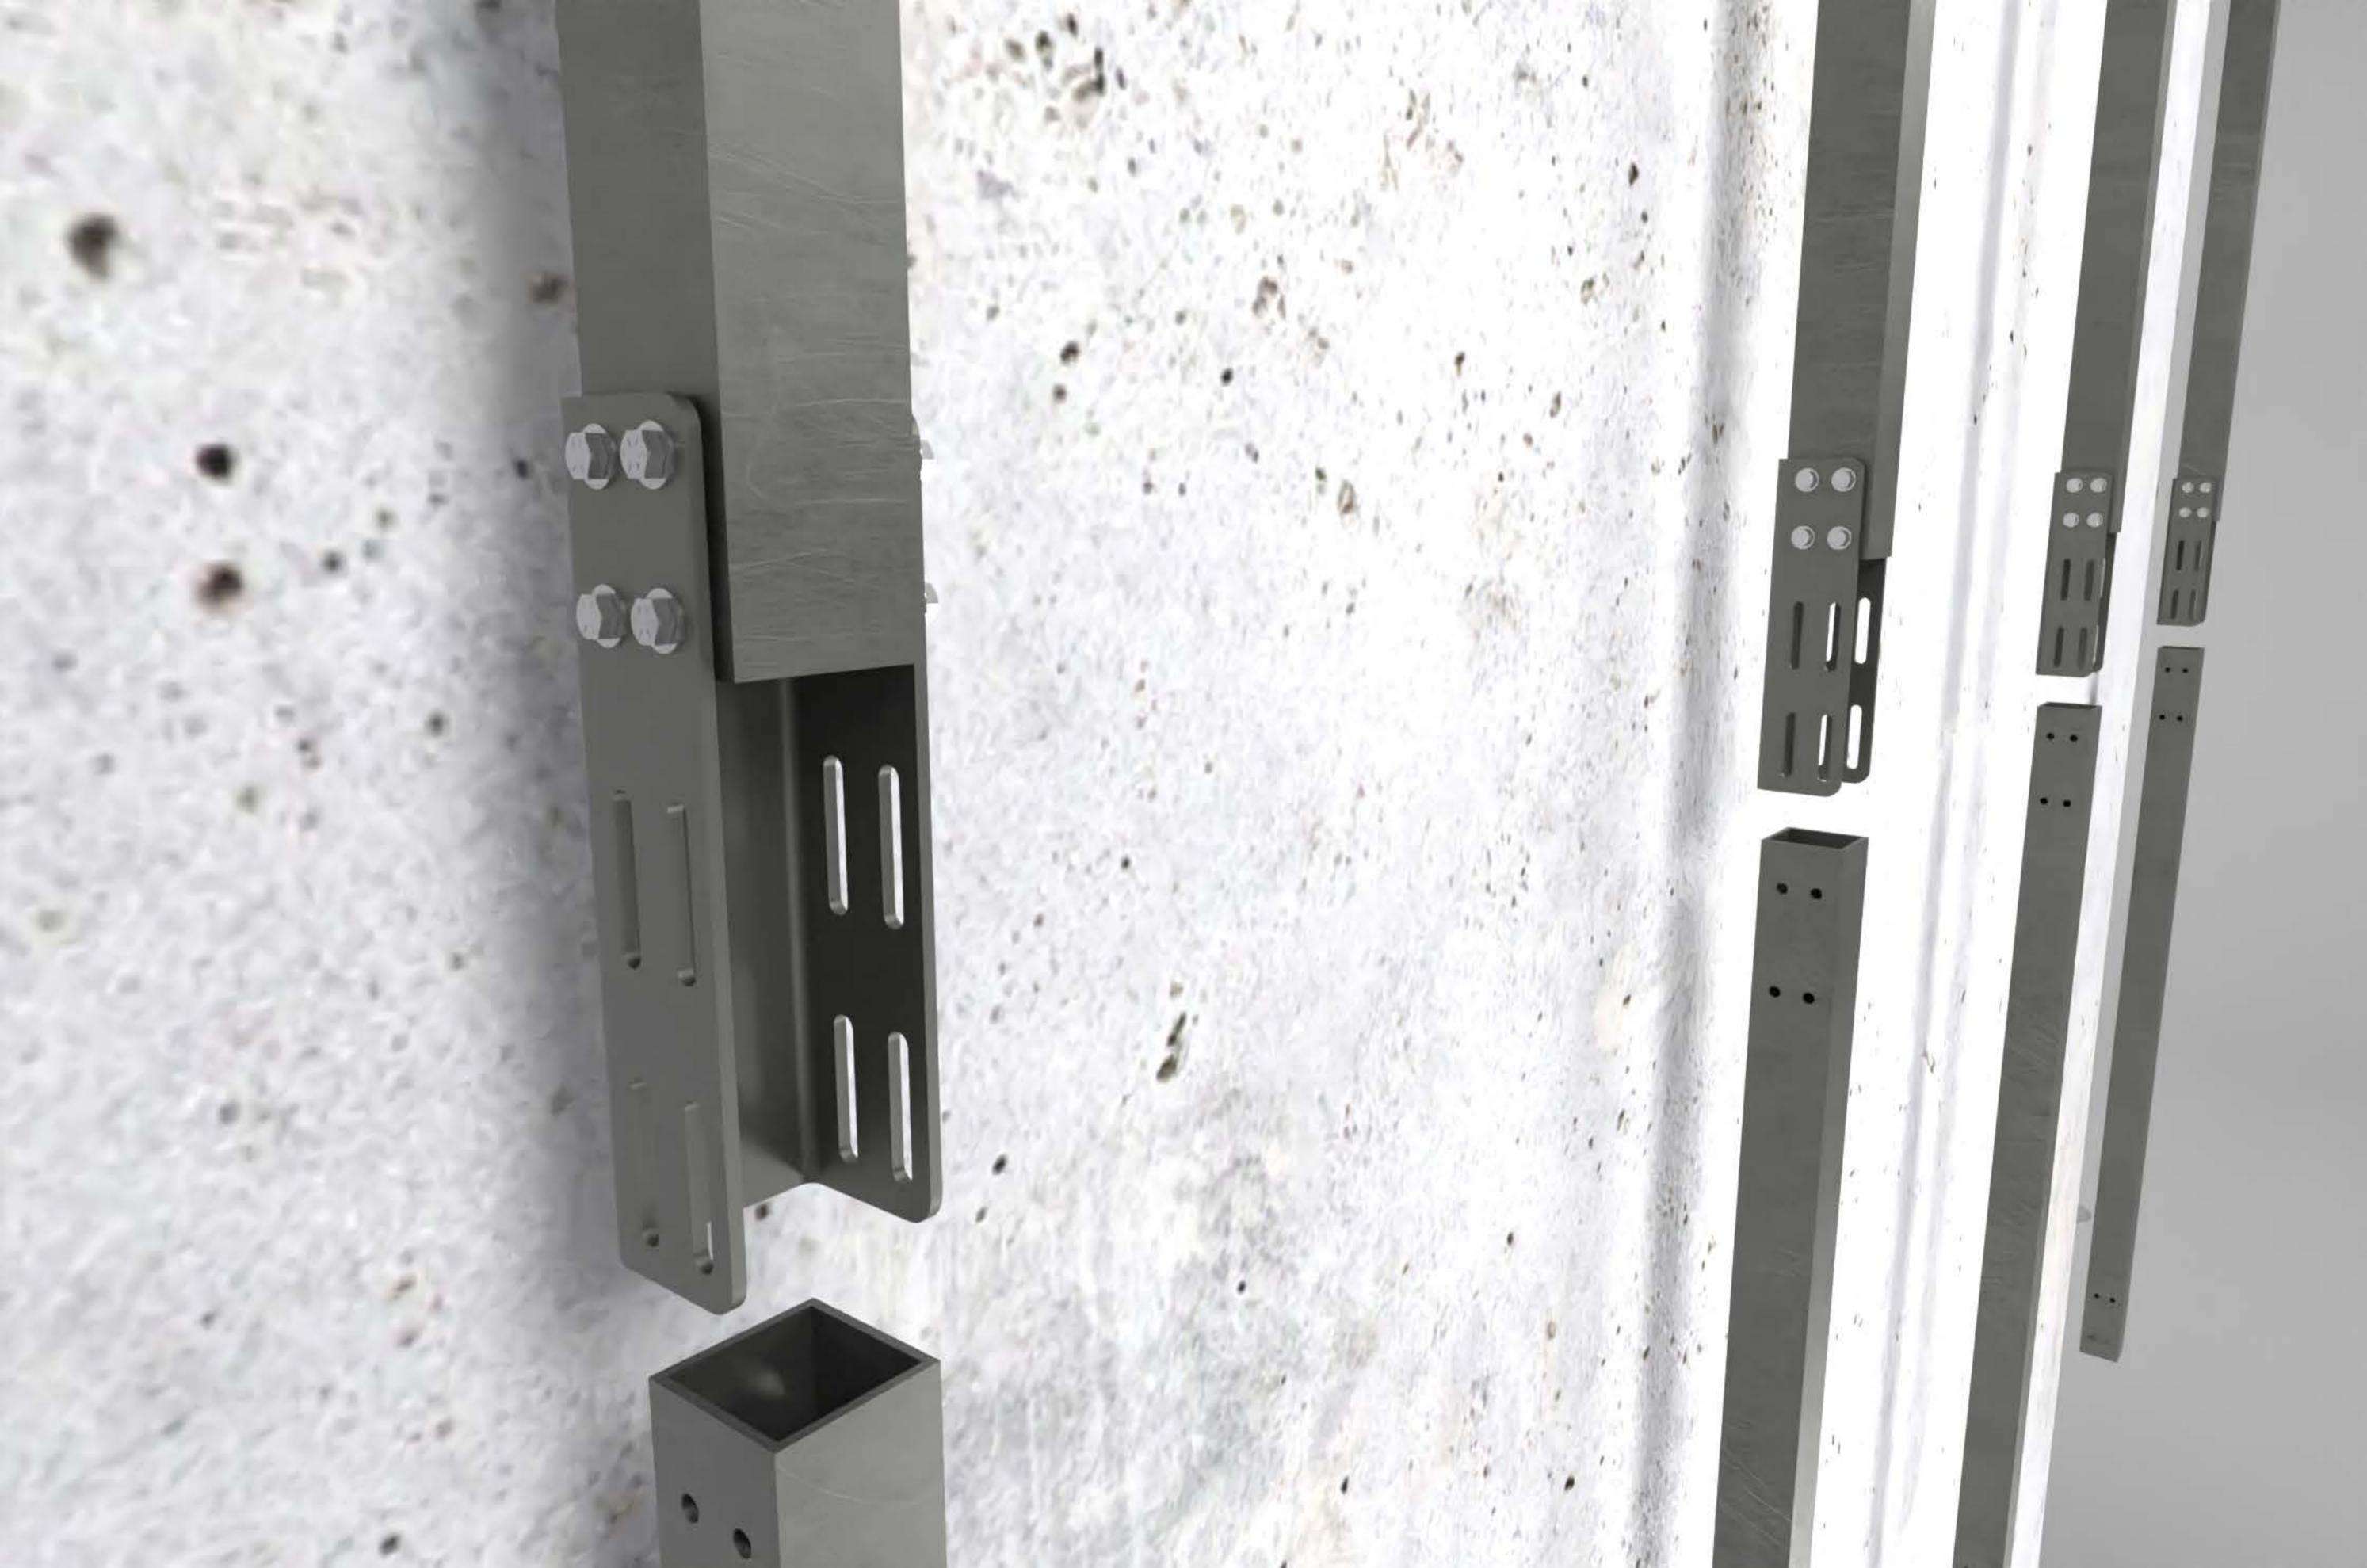

#### VERT SLIP JOINT FRONT VIEW

SCALE: 6" = 1'-0"

#### VERT SLIP JOINT SIDE VIEW