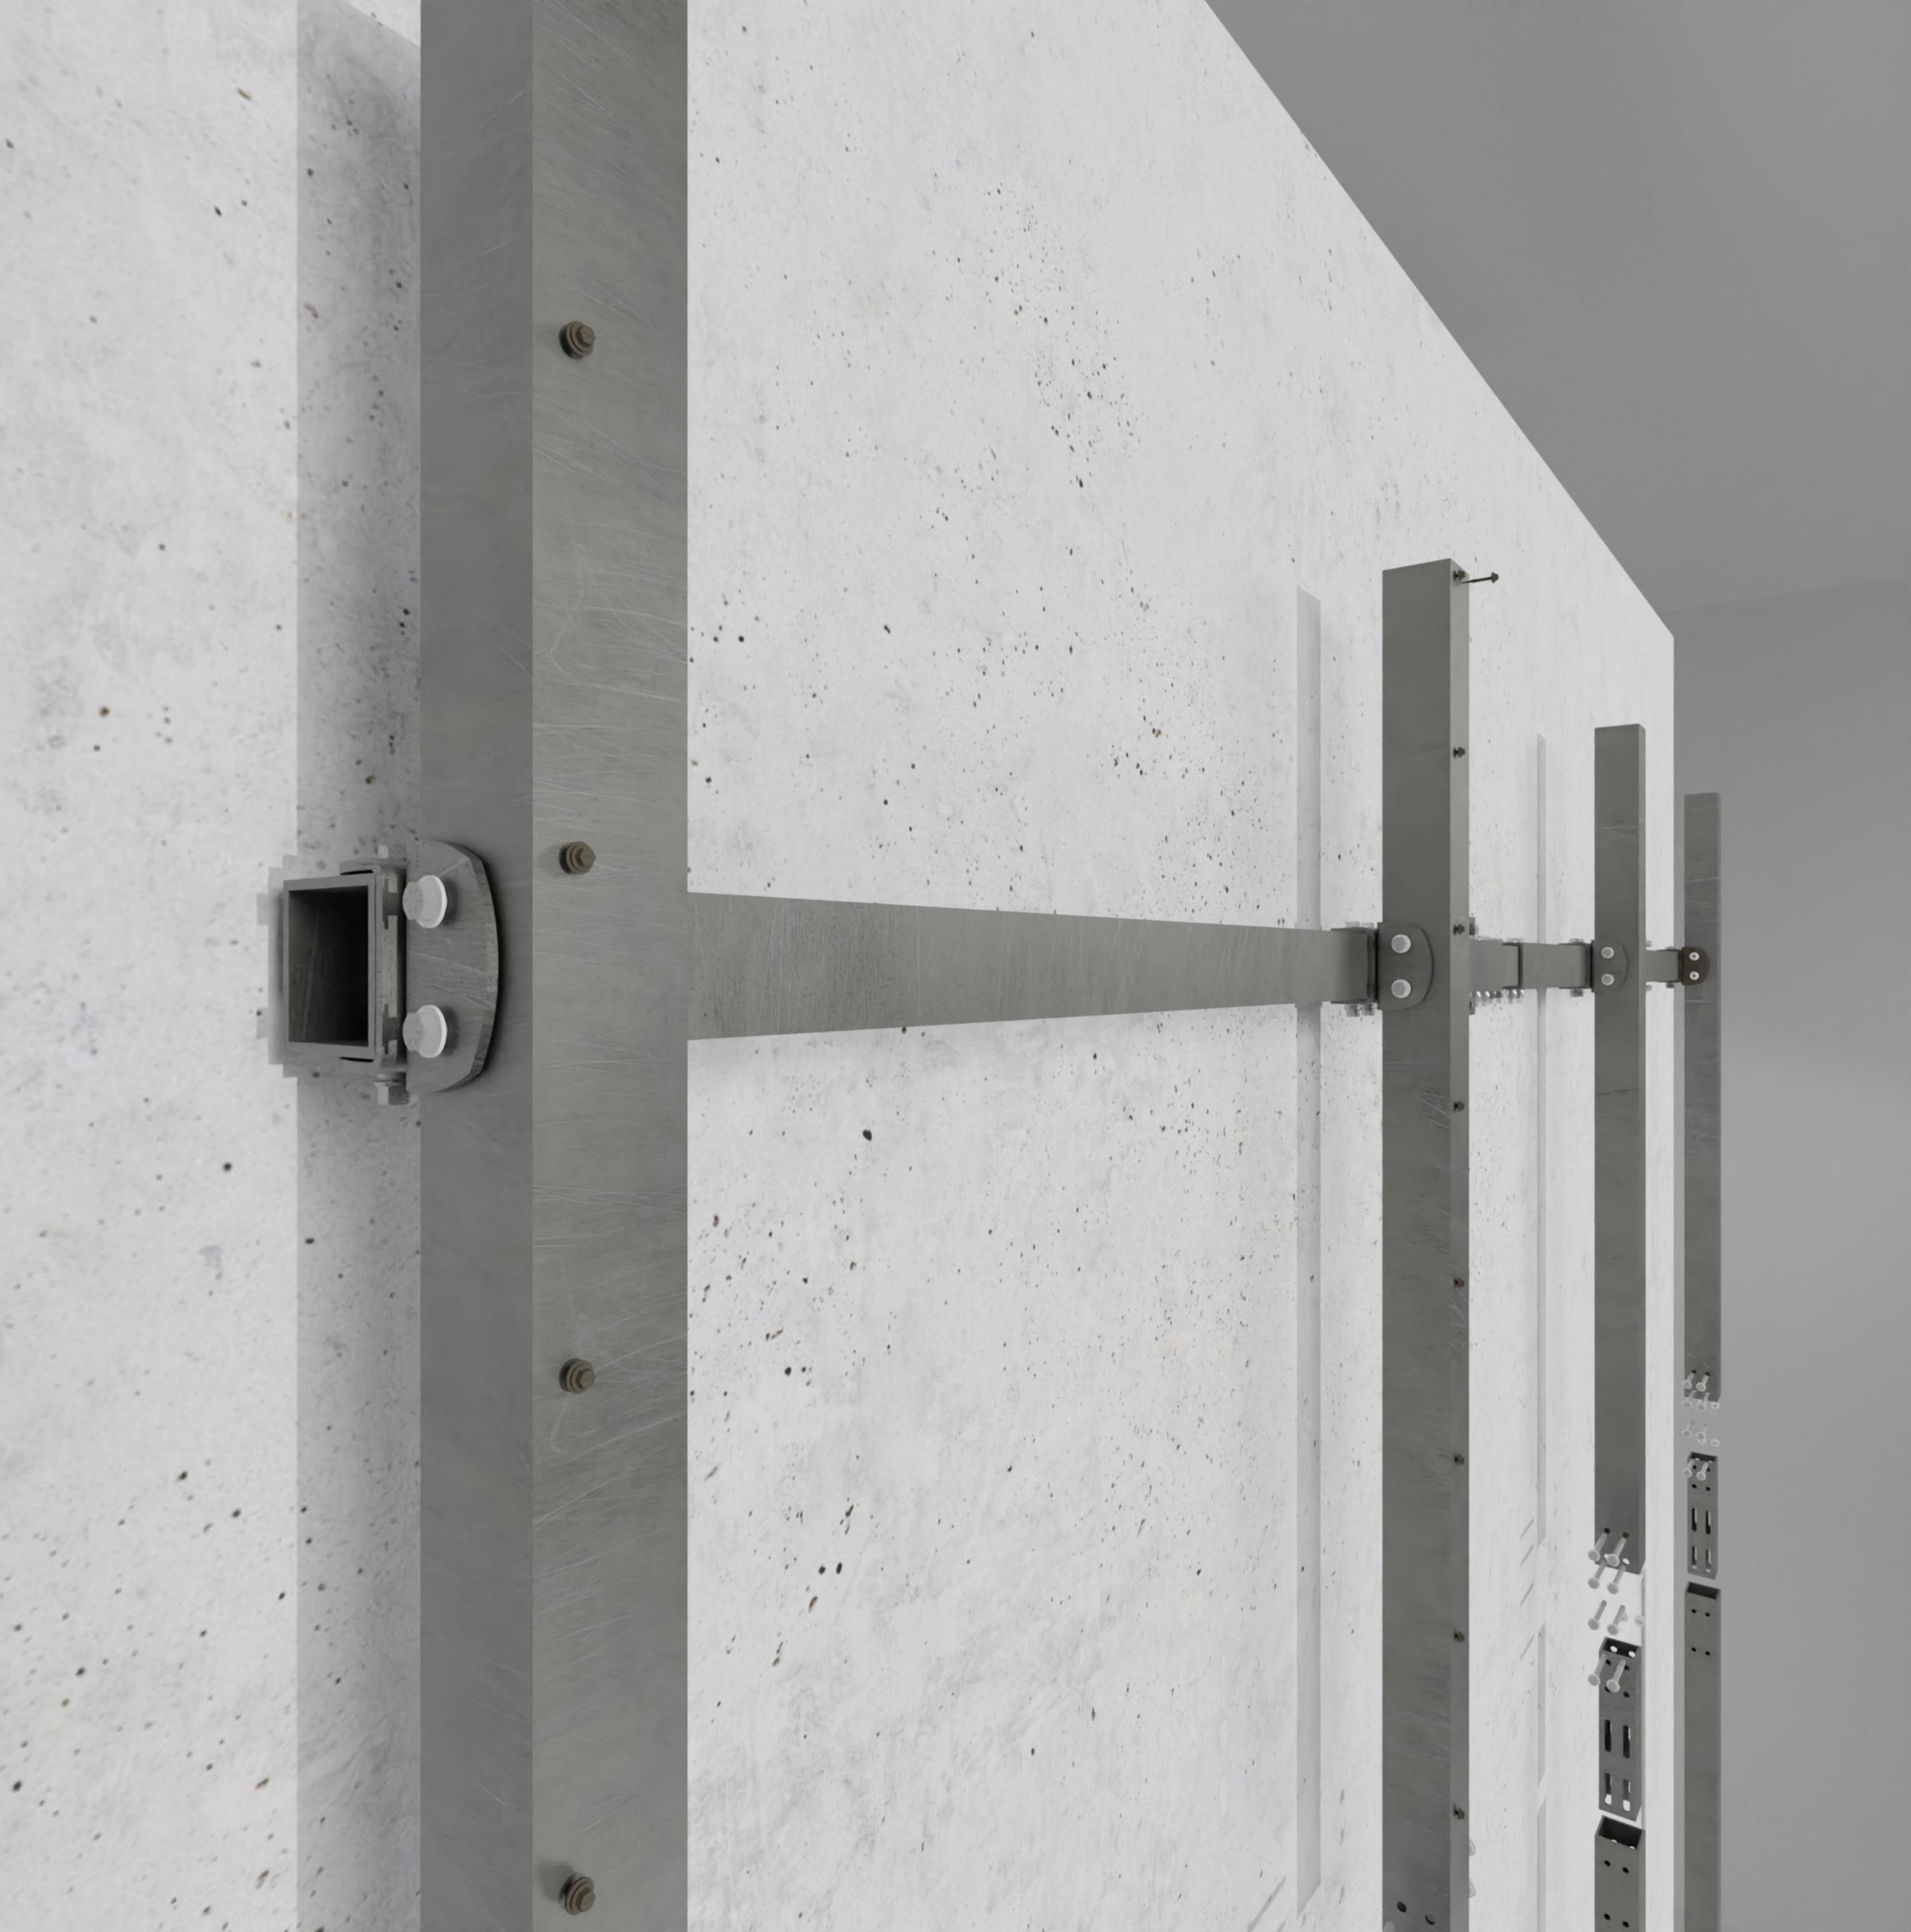

#### CHANNEL BRACKET CONNECTION

#### CHANNEL BRACKET CONNECTION SECT

SCALE: 6" = 1'-0"