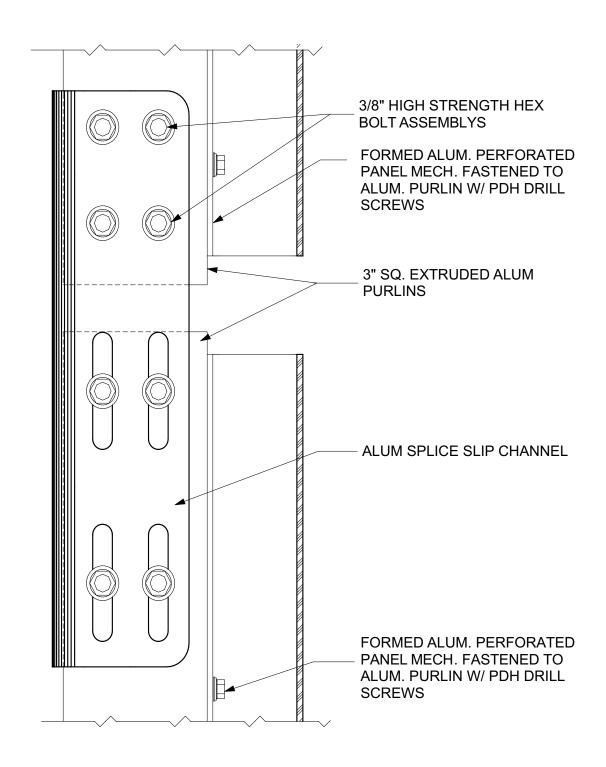

#### VERT SLIP JOINT FRONT VIEW

SCALE: 6" = 1'-0"

#### VERT SLIP JOINT SIDE VIEW