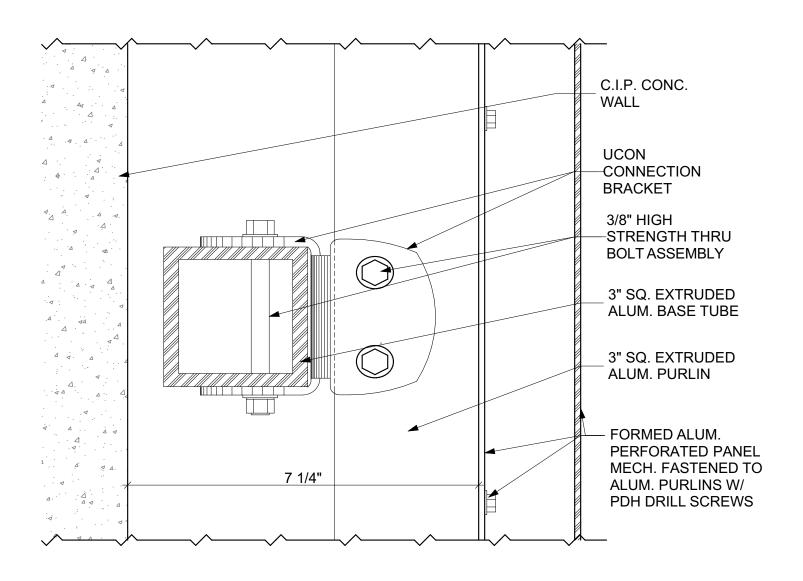

#### CHANNEL BRACKET CONNECTION

#### CHANNEL BRACKET CONNECTION SECT

SCALE: 6" = 1'-0"