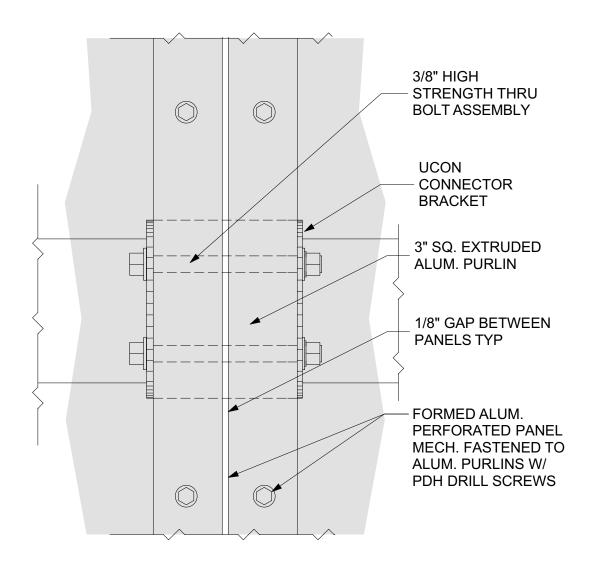

#### **UCON CONNECTOR FRONT**

SCALE: 6" = 1'-0"

#### **UCON CONNECTOR - SIDE**

SCALE: 6" = 1'-0"

Contact Parasoleil for complete specifications, installation requirements and warranty coverage.

All Parasoleil patterns are protected under copyright law. Copying, modifying, or any unauthorized use of these patterns is strictly prohibited.