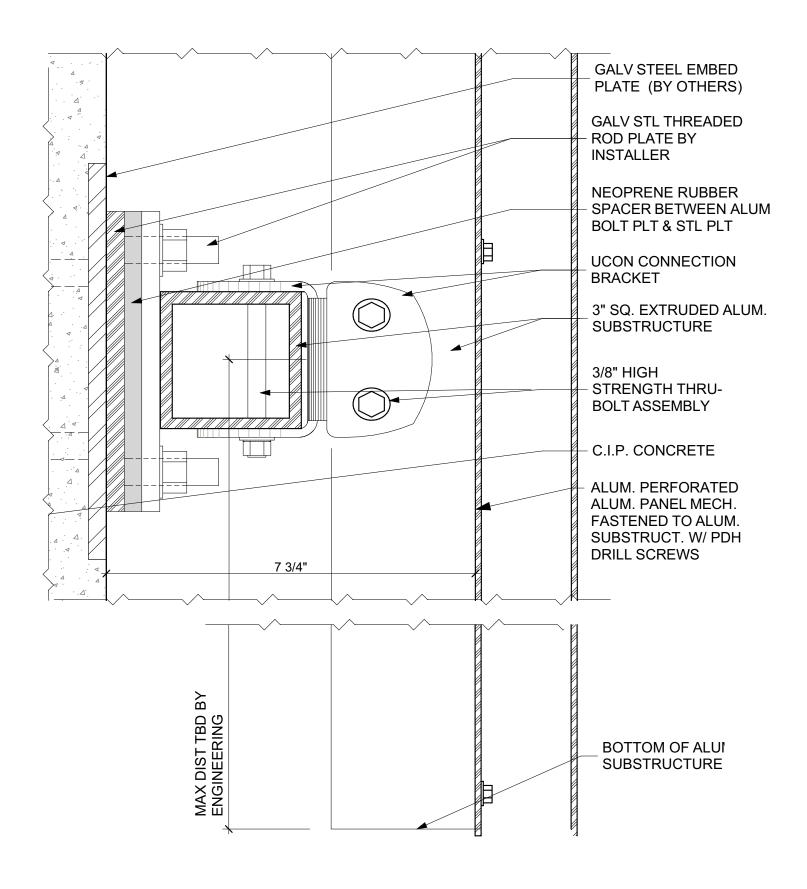

Parasoleil

## ParaClad™ 200 Connection Details



### PARACLAD 200 BASE DRAWING





#### **BOTTOM CONDITION**



#### **EDGE CONDITION - FRONT**



#### CHANNEL BRACKET CONNECTION





#### CHANNEL BRACKET CONNECTION SECT

SCALE: 6" = 1'-0"



#### VERT SLIP JOINT FRONT VIEW

SCALE: 6" = 1'-0"



#### VERT SLIP JOINT SIDE VIEW





#### **UCON CONNECTOR FRONT**

SCALE: 6" = 1'-0"



# 8

#### **UCON CONNECTOR - SIDE**

SCALE: 6" = 1'-0"









Contact Parasoleil for complete specifications, installation requirements and warranty coverage.

All Parasoleil patterns are protected under copyright law. Copying, modifying, or any unauthorized use of these patterns is strictly prohibited.

We look forward to hearing from you.

6510 W. 91st Avenue, Suite 100 Westminster, CO 80031 Phone | (303) 327-9997 Email | hello@parasoleil.com **f** /ParasoleilUSA