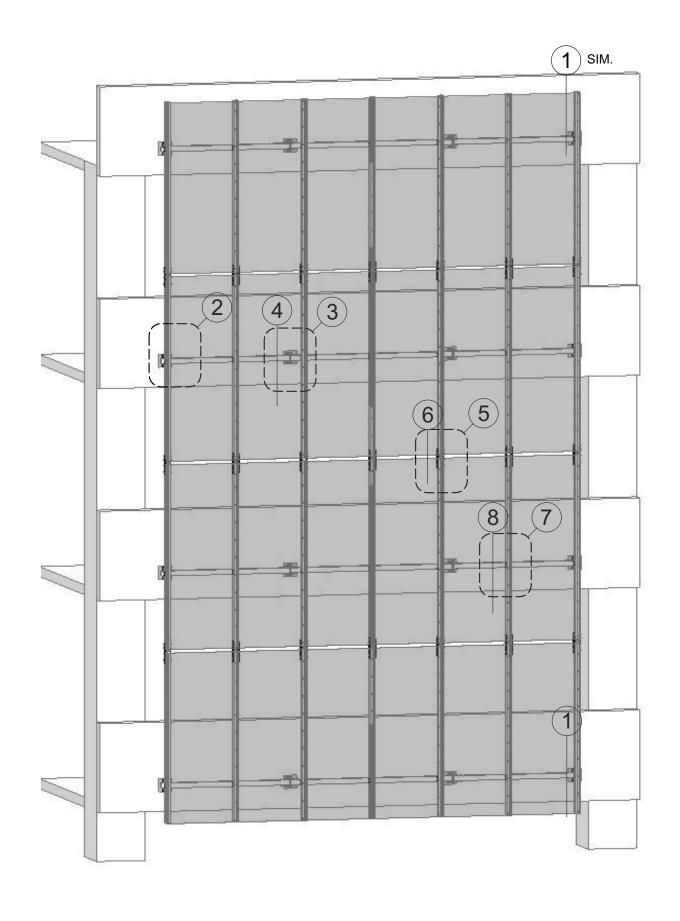

### PARACLAD 200 BASE DRAWING

#### **BOTTOM CONDITION**

#### **EDGE CONDITION - FRONT**

#### CHANNEL BRACKET CONNECTION

#### CHANNEL BRACKET CONNECTION SECT

SCALE: 6" = 1'-0"

#### VERT SLIP JOINT FRONT VIEW

SCALE: 6" = 1'-0"

#### VERT SLIP JOINT SIDE VIEW

#### **UCON CONNECTOR FRONT**

SCALE: 6" = 1'-0"

#### **UCON CONNECTOR - SIDE**

SCALE: 6" = 1'-0"

Contact Parasoleil for complete specifications, installation requirements and warranty coverage.

All Parasoleil patterns are protected under copyright law. Copying, modifying, or any unauthorized use of these patterns is strictly prohibited.