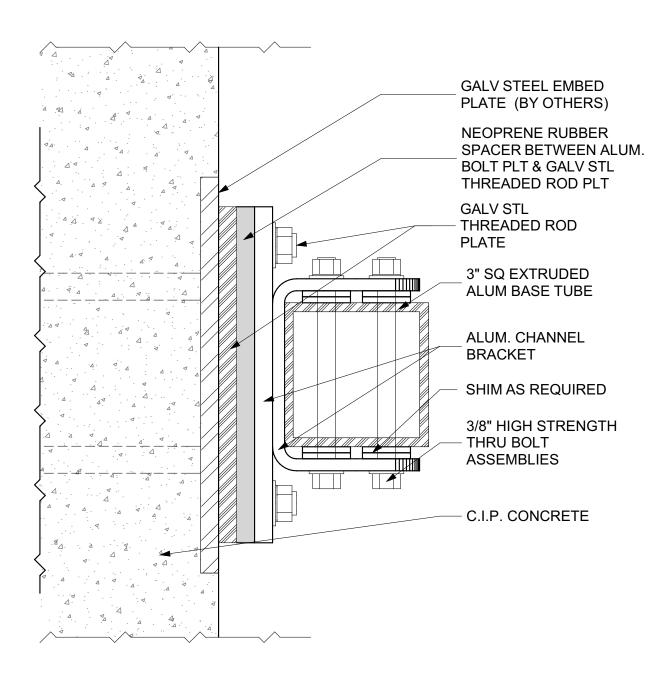

#### CHANNEL BRACKET CONNECTION

#### CHANNEL BRACKET CONNECTION SECT

SCALE: 6" = 1'-0"