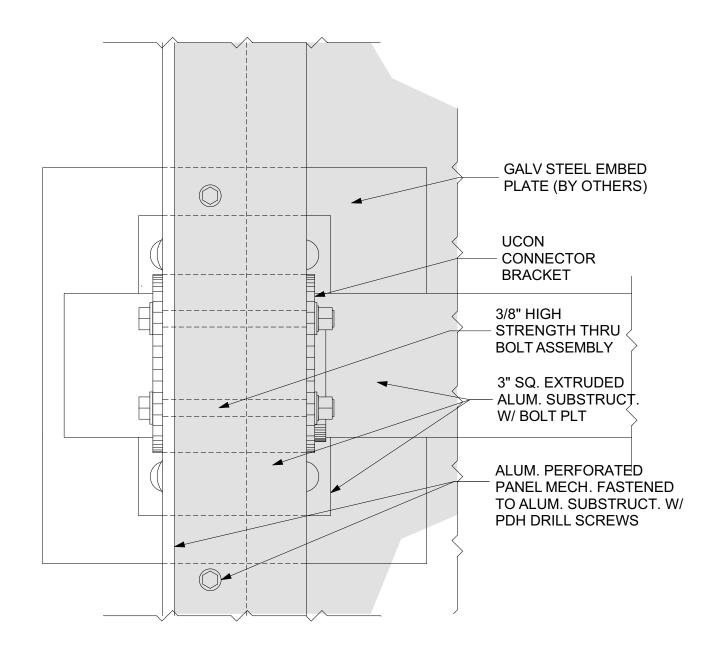

#### **UCON CONNECTOR - SIDE**

SCALE: 6" = 1'-0"

Contact Parasoleil for complete specifications, installation requirements and warranty coverage.

All Parasoleil patterns are protected under copyright law. Copying, modifying, or any unauthorized use of these patterns is strictly prohibited.