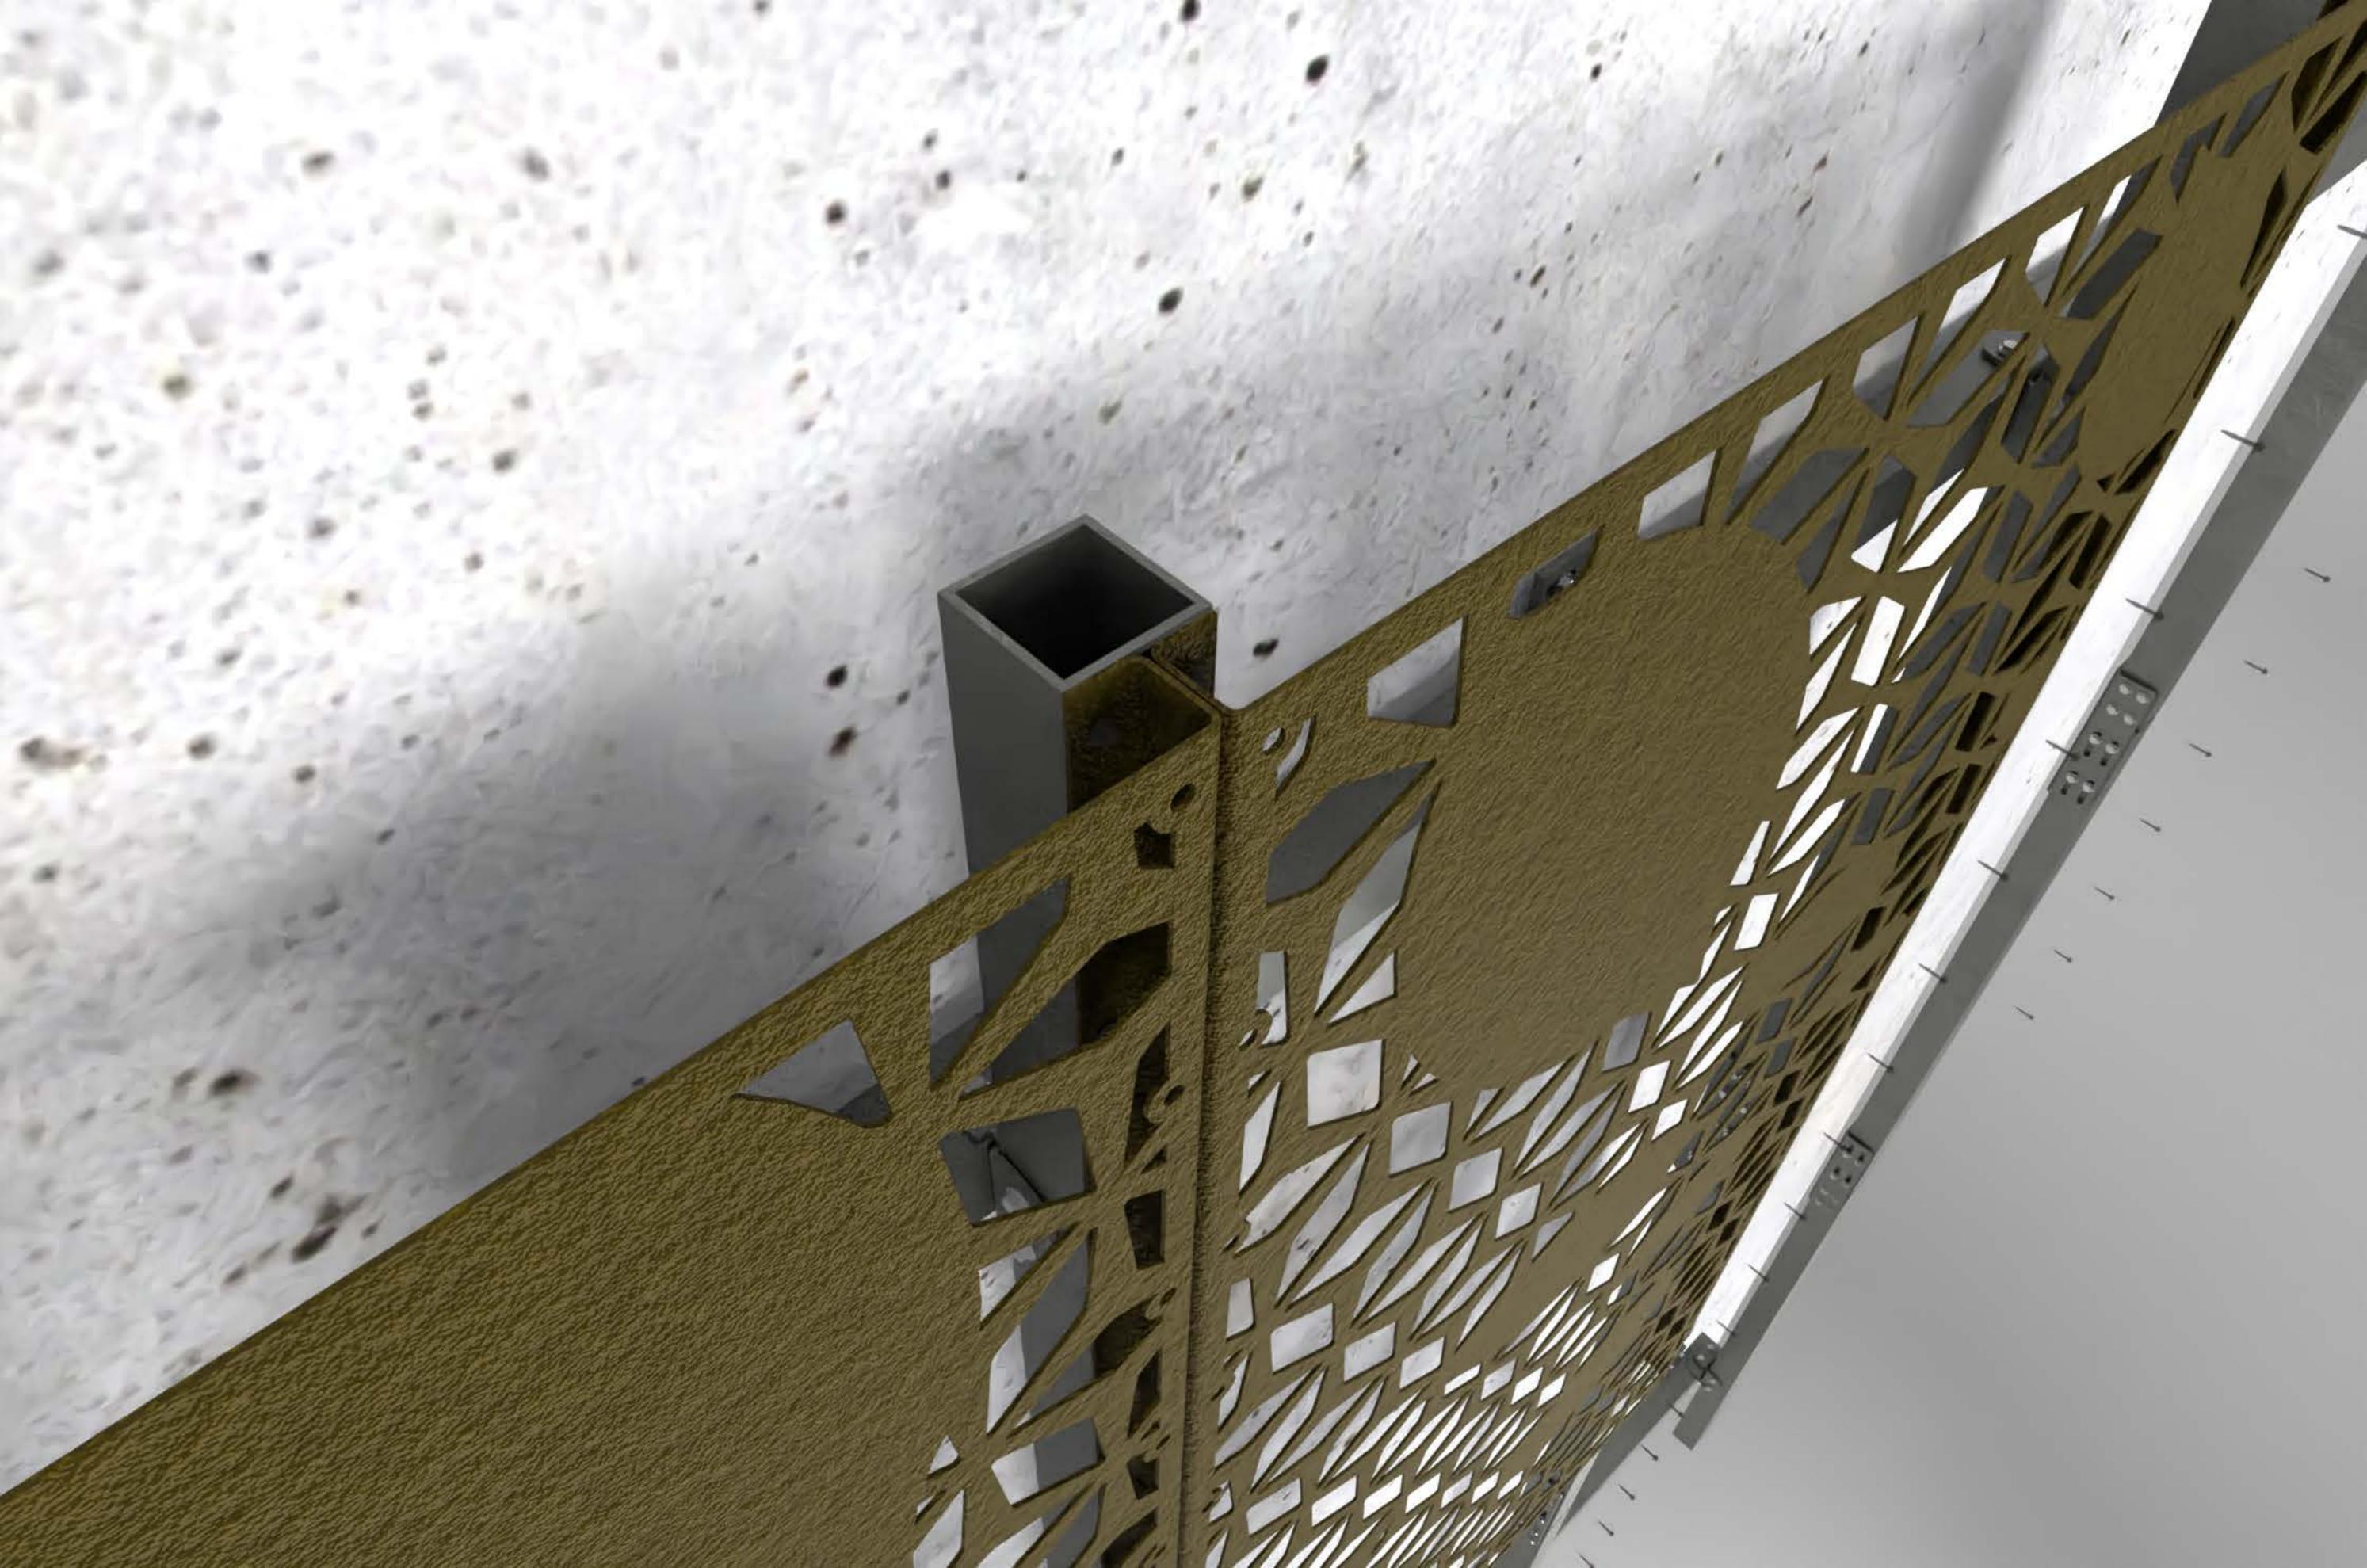

Parasoleil

## ParaClad™ 200 Connection Details



### PARACLAD 200 BASE DRAWING





#### **BOTTOM CONDITION**



#### **EDGE CONDITION - FRONT**



#### CHANNEL BRACKET CONNECTION





#### CHANNEL BRACKET CONNECTION SECT

SCALE: 6" = 1'-0"



#### VERT SLIP JOINT FRONT VIEW

SCALE: 6" = 1'-0"



#### VERT SLIP JOINT SIDE VIEW





#### **UCON CONNECTOR FRONT**

SCALE: 6" = 1'-0"



# 8

#### **UCON CONNECTOR - SIDE**

SCALE: 6" = 1'-0"









Contact Parasoleil for complete specifications, installation requirements and warranty coverage.

All Parasoleil patterns are protected under copyright law. Copying, modifying, or any unauthorized use of these patterns is strictly prohibited.

We look forward to hearing from you.

6510 W. 91st Avenue, Suite 100 Westminster, CO 80031 Phone | (303) 327-9997 Email | hello@parasoleil.com **f** /ParasoleilUSA