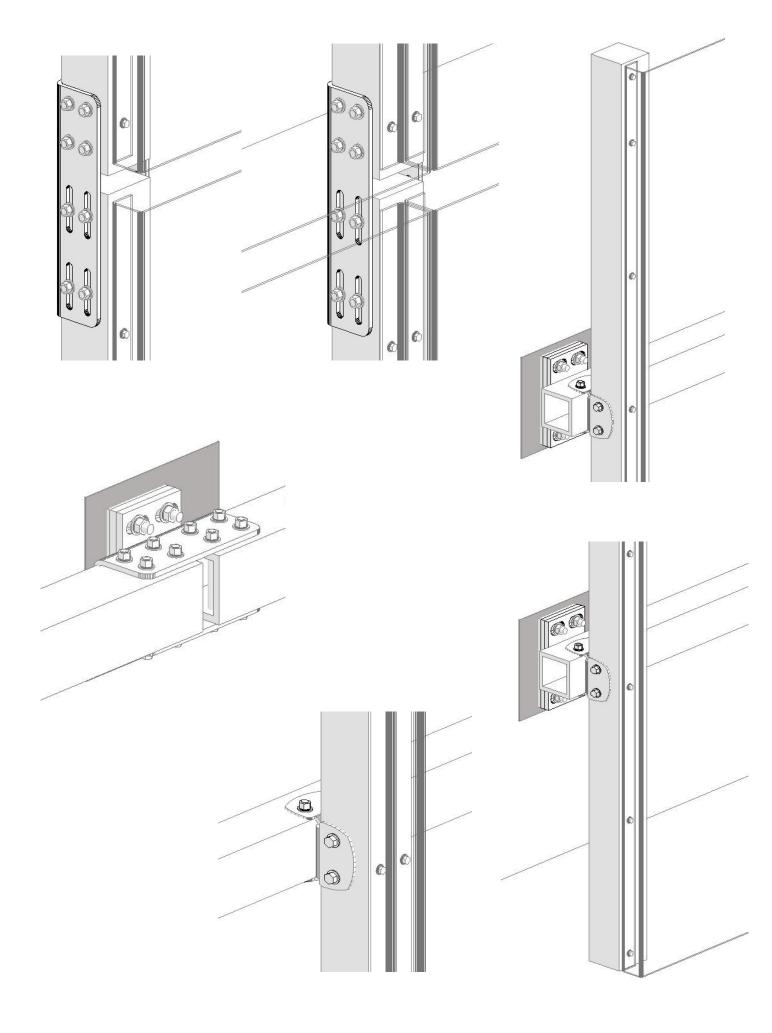

#### CHANNEL BRACKET CONNECTION

#### CHANNEL BRACKET CONNECTION SECT

SCALE: 6" = 1'-0"

#### VERT SLIP JOINT FRONT VIEW

SCALE: 6" = 1'-0"

#### VERT SLIP JOINT SIDE VIEW

#### **UCON CONNECTOR FRONT**

SCALE: 6" = 1'-0"

#### **UCON CONNECTOR - SIDE**

SCALE: 6" = 1'-0"

Contact Parasoleil for complete specifications, installation requirements and warranty coverage.

All Parasoleil patterns are protected under copyright law. Copying, modifying, or any unauthorized use of these patterns is strictly prohibited.