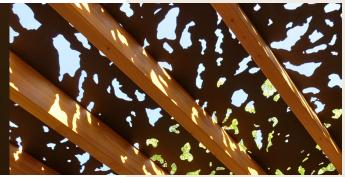

## **Custom Design Options**

Sometimes, you need more than just rectangles or circles. Or, maybe you have an extremely unique fastening condition that requires a custom footing design. When your project calls for a feature custom shade structure, or you simply need to incorporate an element that has never been done before, we are delighted to help you make it happen.