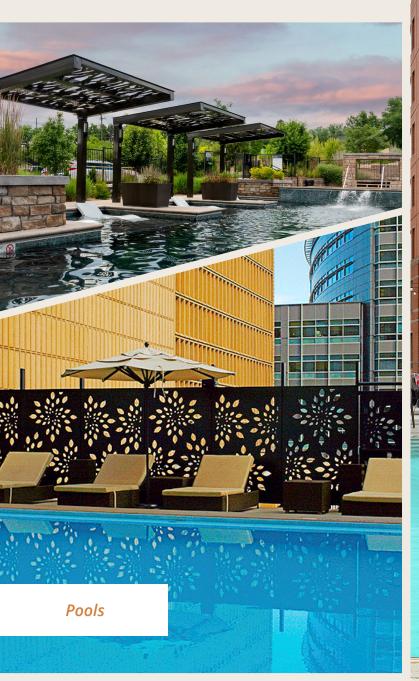

## Amenity Areas

### **GUARDRAIL SYSTEM**

- 48" x 42" panels
- 2.5"x2.5" aluminum post and top rail
- Post spacing up to 60" o.c.
- Inset bracket hardware