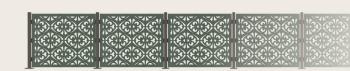

## **Recommended Configurations**

PATTERN SHOWN: WINTER BRANCHES®

PATTERN SHOWN: ANTWERP®

PATTERN SHOWN: FLANNIGAN®

### **GUARDRAIL SYSTEM**

- 48" x 42" panels
- 2.5"x2.5" aluminum post and top rail
- Post spacing up to 60" o.c.
- Inset bracket hardware