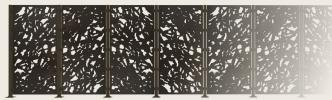

## **Recommended Configurations**

PATTERN SHOWN: WINTER BRANCHES®

PATTERN SHOWN: ANTWERP®

PATTERN SHOWN: FLANNIGAN®

### SCREEN SYSTEM

- 4' x up to 8' panels
- Aluminum posts
- Aluminum base plates
- Posts spaced at 52" o.c.
- Inset bracket hardware