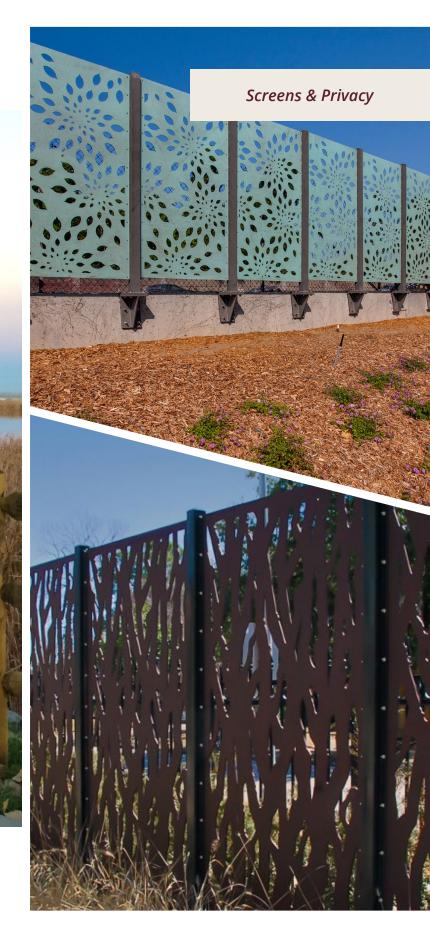

## PRIVACY

- Visual performance
- Continuous patterns with small holes
- Pattern theory

### SCREEN SYSTEM

- 4' x up to 8' panels
- Aluminum posts
- Aluminum base plates
- Posts spaced at 52" o.c.
- Inset bracket hardware