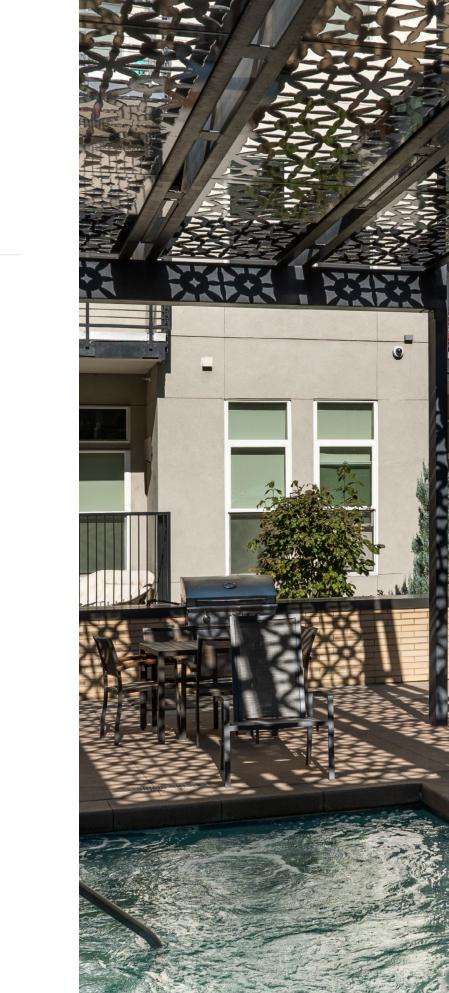

# Public Spaces & Parks

## Amenity Areas

## A Pattern for Every Purpose

With a complete library of unique patterns, you can choose the special something that makes your project stand out. All of our designs work for multiple applications whether it be a pergola for a healing garden, a privacy screen at a medical facility, or a pool area needing guardrail compliance. Our patterns bring your vision to life. *For full pattern selection, visit parasoleil.com/patterns* 