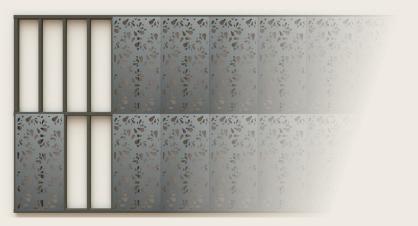

## **Recommended Configurations**

PATTERN SHOWN: WINTER BRANCHES®

PATTERN SHOWN: ANTWERP®

PATTERN SHOWN: FLANNIGAN®

### SHADE SYSTEM

- 4' x 8' panels
- Aluminum purlins spaced 24" o.c.
- Direct mount fasteners spaced every 8"
- 1/8" thermal expansion gap