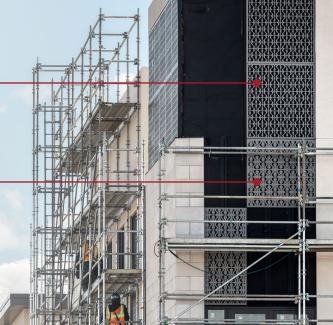

#### **CONTRACTORS:** Mortenson, General Contractor Gen3, Subcontractor

They needed a system easy to understand for their pricing restrictions. In addition, they required a batched production and delivery schedule to coordinate with the rest of their installation, field measurements, and scaffolding. Installation was "easier than expected, taking 15 minutes per panel for two people."

## Engineering

Wind load report found Z-girt supports needed 27" on-center

#### Hardware

Drill screws 8" on-center

All Parasoleil finishes are warrantied for 10 years and all projects are backed by the Parasoleil brand. Patterns and hardware are protected under copyright and patent law, respectively.