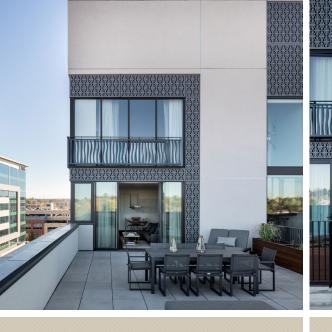

#### SITUATION

The Halcyon Hotel was designed with a new aesthetic and style to be a landmark luxury hotel in Cherry Creek. The exterior needed to complement the luxurious, modern feel of the interior. The room vents and mechanical equipment areas required airflow as well as an appealing design.

#### SOLUTION

The openness ranged from 23% to 45% allowing for maximum airflow. Pattern design and wind load engineering ensured a successful project.

Onion<sup>©</sup> pattern, customized to 45% for mechanical rooftop area

Onion<sup>©</sup> pattern, – customized to 23% for rainscreen system venting