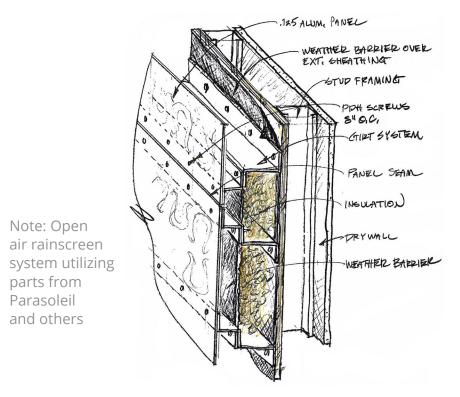

### **PRODUCT DETAILS**

**APPLICATION** entry canopy, screen, rainscreen

MATERIAL 1/8" aluminum

PATTERN Onion©, customized

**FINISH** Custom powdercoat

parasoleil.com 303.589.4524 Email us at hello@parasoleil.com

## Engineering

Wind load report found Z-girt supports needed 27" on-center

#### Hardware

Drill screws 8" on-center

All Parasoleil finishes are warrantied for 10 years and all projects are backed by the Parasoleil brand. Patterns and hardware are protected under copyright and patent law, respectively.